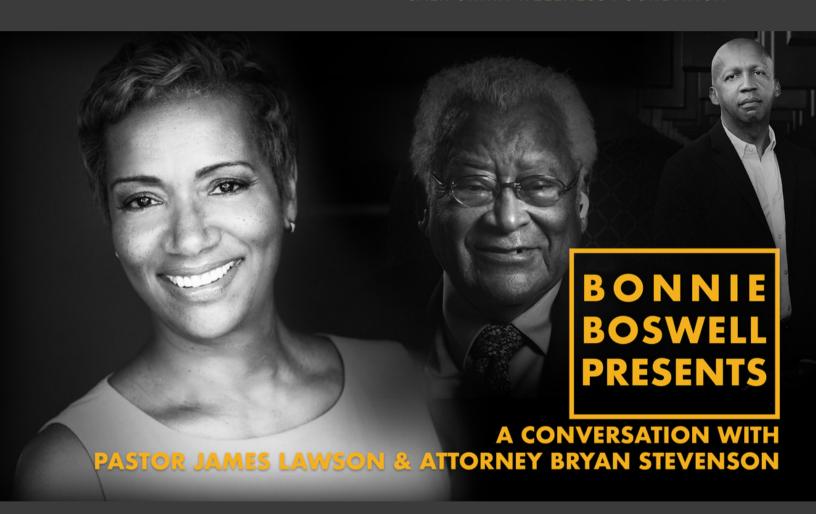

### HOW DOES AMERICA BECOME A MORE DEMOCRATIC, INCLUSIVE AND PEACEFUL COUNTRY?

BONNIE BOSWELL PRESENTS is a 30-minute, in-depth conversation with two of the most transformative figures in America. One, Pastor James Lawson, was called the "leading non-violent theorist in the world" by Martin Luther King. The other, Attorney Bryan Stevenson, was named "America's Mandela," by South Africa's Archbishop Desmond Tutu. Though several generations apart, both share an unyielding passion for peace and justice.

Join Bonnie Boswell Presents for an inspiring conversation with two legendary figure who reflect the courage and resilience gained by a life based on courage and compassion.